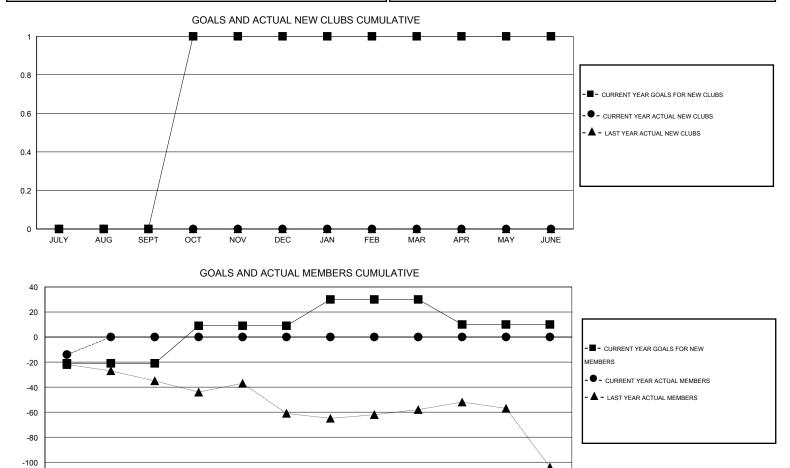

## LOCATION NEW YORK

| Clubs                 |                  |                     |                            |                             | Members               |                    |                                  |                              |                             |
|-----------------------|------------------|---------------------|----------------------------|-----------------------------|-----------------------|--------------------|----------------------------------|------------------------------|-----------------------------|
| RESULTS FOR 2014-2015 |                  |                     |                            |                             | RESULTS FOR 2014-2015 |                    |                                  |                              |                             |
| QUARTER               | NEW CLUB<br>GOAL | ACTUAL NEW<br>CLUBS | ACTUAL<br>DROPPED<br>CLUBS | ACTUAL NET<br>GAIN/<br>LOSS | QUARTER               | NEW MEMBER<br>GOAL | ACTUAL TOTAL<br>MEMBERS<br>ADDED | ACTUAL<br>DROPPED<br>MEMBERS | ACTUAL NET<br>GAIN/<br>LOSS |
| JULY/AUG/SEPT         | 0                | 0                   | 0                          | 0                           | JULY/AUG/SEPT         | -21                | 6                                | 20                           | -14                         |
| OCT/NOV/DEC           | 1                | 0                   | 0                          | 0                           | OCT/NOV/DEC           | 30                 | 0                                | 0                            | 0                           |
| JAN/FEB/MAR           | 0                | 0                   | 0                          | 0                           | JAN/FEB/MAR           | 21                 | 0                                | 0                            | 0                           |
| APR/MAY/JUNE          | 0                | 0                   | 0                          | 0                           | APR/MAY/JUNE          | -20                | 0                                | 0                            | 0                           |