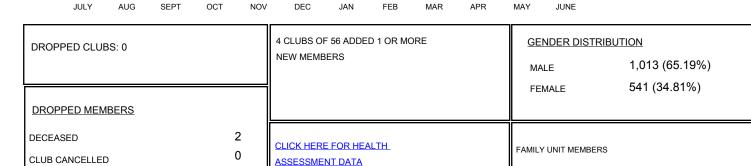

## LOCATION NEW YORK

| Clubs                 |                  |                     |                            |                             | Members               |                    |                                  |                              |                             |
|-----------------------|------------------|---------------------|----------------------------|-----------------------------|-----------------------|--------------------|----------------------------------|------------------------------|-----------------------------|
| RESULTS FOR 2014-2015 |                  |                     |                            |                             | RESULTS FOR 2014-2015 |                    |                                  |                              |                             |
| QUARTER               | NEW CLUB<br>GOAL | ACTUAL NEW<br>CLUBS | ACTUAL<br>DROPPED<br>CLUBS | ACTUAL NET<br>GAIN/<br>LOSS | QUARTER               | NEW MEMBER<br>GOAL | ACTUAL TOTAL<br>MEMBERS<br>ADDED | ACTUAL<br>DROPPED<br>MEMBERS | ACTUAL NET<br>GAIN/<br>LOSS |
| JULY/AUG/SEPT         | 0                | 0                   | 0                          | 0                           | JULY/AUG/SEPT         | -21                | 6                                | 20                           | -14                         |
| OCT/NOV/DEC           | 1                | 0                   | 0                          | 0                           | OCT/NOV/DEC           | 30                 | 0                                | 0                            | 0                           |
| JAN/FEB/MAR           | 0                | 0                   | 0                          | 0                           | JAN/FEB/MAR           | 21                 | 0                                | 0                            | 0                           |
| APR/MAY/JUNE          | 0                | 0                   | 0                          | 0                           | APR/MAY/JUNE          | -20                | 0                                | 0                            | 0                           |